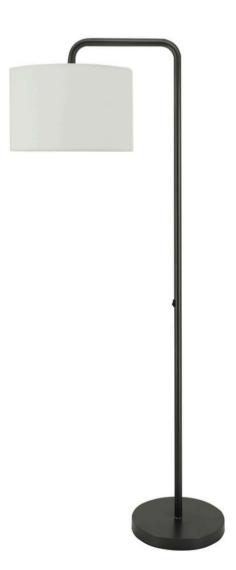

## Floor Lamp

## NL-CI-X403RENO

- DESCRIPTION: Lamp with hook-shaped tube and round shade
- DIMENSIONS: 14.75"W x 27.75"D x 62"H
- # OF BULBS: 1
- CORD: 8' Clear
- SHADE COLOR: White Linen

• MAX WATTAGE: 100W

- COLOR TEMPERATURE: 3000K
- BULB TYPE: Medium Base
- MATERIAL: Metal tube and base, frosted acrylic diffuser, white linen shade

SHADE MATERIAL: Hardbacked Fabric

- METAL FINISH: Bronze to match Drylac 49/61120
- SHADE DIMENSIONS: 14.75 "Diameter x 9.5"H
- · SWITCH: Rocker on Stem

Disclaimer: Nerval makes every effort to provide accurate specification data. However, specification may change without notice. Please visit nerval website to see Nerval's terms and conditions.